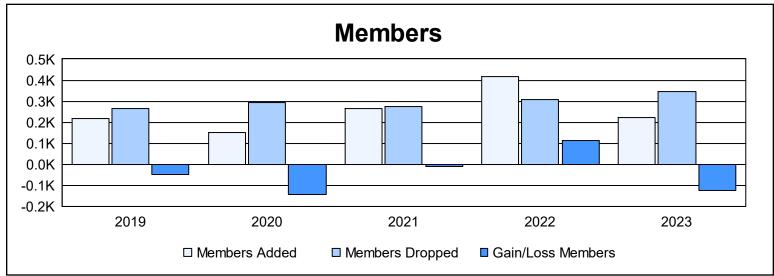

District G 2 As of June 2023 Cumulative

| Year      | New<br>Clubs | Dropped<br>Clubs | Gain/<br>Loss<br>Clubs | New<br>Members | Charter<br>Members | Reinstate<br>Members | Transfer<br>Members | Total<br>Member<br>Added | Total<br>Members<br>Dropped | Gain/<br>Loss<br>Members |
|-----------|--------------|------------------|------------------------|----------------|--------------------|----------------------|---------------------|--------------------------|-----------------------------|--------------------------|
| 2018-2019 | 3            | 1                | 2                      | 105            | 101                | 11                   | 1                   | 218                      | 265                         | -47                      |
| 2019-2020 | 0            | 0                | 0                      | 110            | 3                  | 37                   | 1                   | 151                      | 293                         | -142                     |
| 2020-2021 | 4            | 5                | -1                     | 108            | 106                | 46                   | 3                   | 263                      | 275                         | -12                      |
| 2021-2022 | 4            | 3                | 1                      | 242            | 122                | 38                   | 17                  | 419                      | 306                         | 113                      |
| 2022-2023 | 3            | 5                | -2                     | 110            | 77                 | 27                   | 10                  | 224                      | 347                         | -123                     |
| Average   | 3            | 3                | 0                      | 135            | 82                 | 32                   | 6                   | 255                      | 297                         | -42                      |