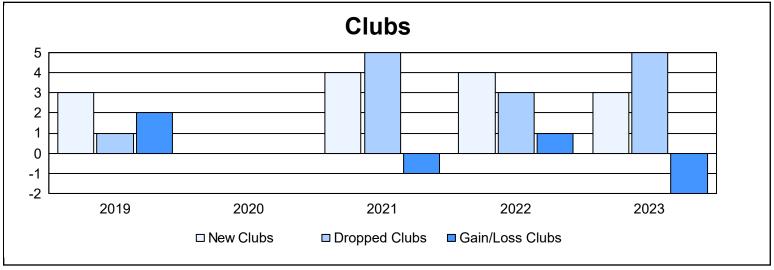

District G 2 As of June 2023 Cumulative

| Year      | New<br>Clubs | Dropped<br>Clubs | Gain/<br>Loss<br>Clubs | New<br>Members | Charter<br>Members | Reinstate<br>Members | Transfer<br>Members | Total<br>Member<br>Added | Total<br>Members<br>Dropped | Gain/<br>Loss<br>Members |
|-----------|--------------|------------------|------------------------|----------------|--------------------|----------------------|---------------------|--------------------------|-----------------------------|--------------------------|
| 2018-2019 | 3            | 1                | 2                      | 105            | 101                | 11                   | 1                   | 218                      | 265                         | -47                      |
| 2019-2020 | 0            | 0                | 0                      | 110            | 3                  | 37                   | 1                   | 151                      | 293                         | -142                     |
| 2020-2021 | 4            | 5                | -1                     | 108            | 106                | 46                   | 3                   | 263                      | 275                         | -12                      |
| 2021-2022 | 4            | 3                | 1                      | 242            | 122                | 38                   | 17                  | 419                      | 306                         | 113                      |
| 2022-2023 | 3            | 5                | -2                     | 110            | 77                 | 27                   | 10                  | 224                      | 347                         | -123                     |
| Average   | 3            | 3                | 0                      | 135            | 82                 | 32                   | 6                   | 255                      | 297                         | -42                      |